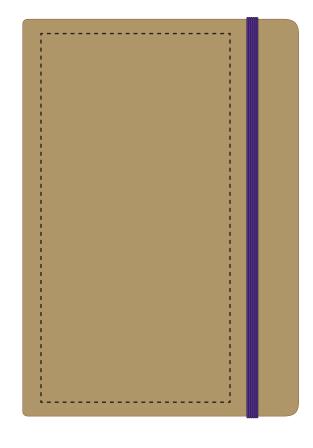

Product and Artwork Proof

A5 NATURAL RECYCLED NOTEBOOK

| PRINTING CONCERNS: SMALL DETAILS WILL FILL |            |                        |
|--------------------------------------------|------------|------------------------|
| Our Ref:                                   | Version: 1 | Product Colour: PURPLE |
| Your Ref:                                  | Quantity:  | Product Code: QS0545   |

## PRODUCT INFO: DUE TO THE NATURE OF THE PRODUCT THE PRINT POSITION MAY VARY BY 2 - 3 MM

We stock this item in the following colours

## **PANTONE REFERENCE(S)**

뤔 Full colour printing

ARTWORK SCALE 50%

CENTRED TO PRINT AREA

The dashed line is to demonstrate print area and will not appear on your printed item

## PLEASE NOTE:

- All colours including print and product are for visual purposes only and should not be regarded as the actual colour of the product and print.
- Some products may vary from batch to batch and may differ from previous orders.
- The colour and texture of a product can also have an effect on the final print colour.
- By approving this order we accept that you understand these terms.